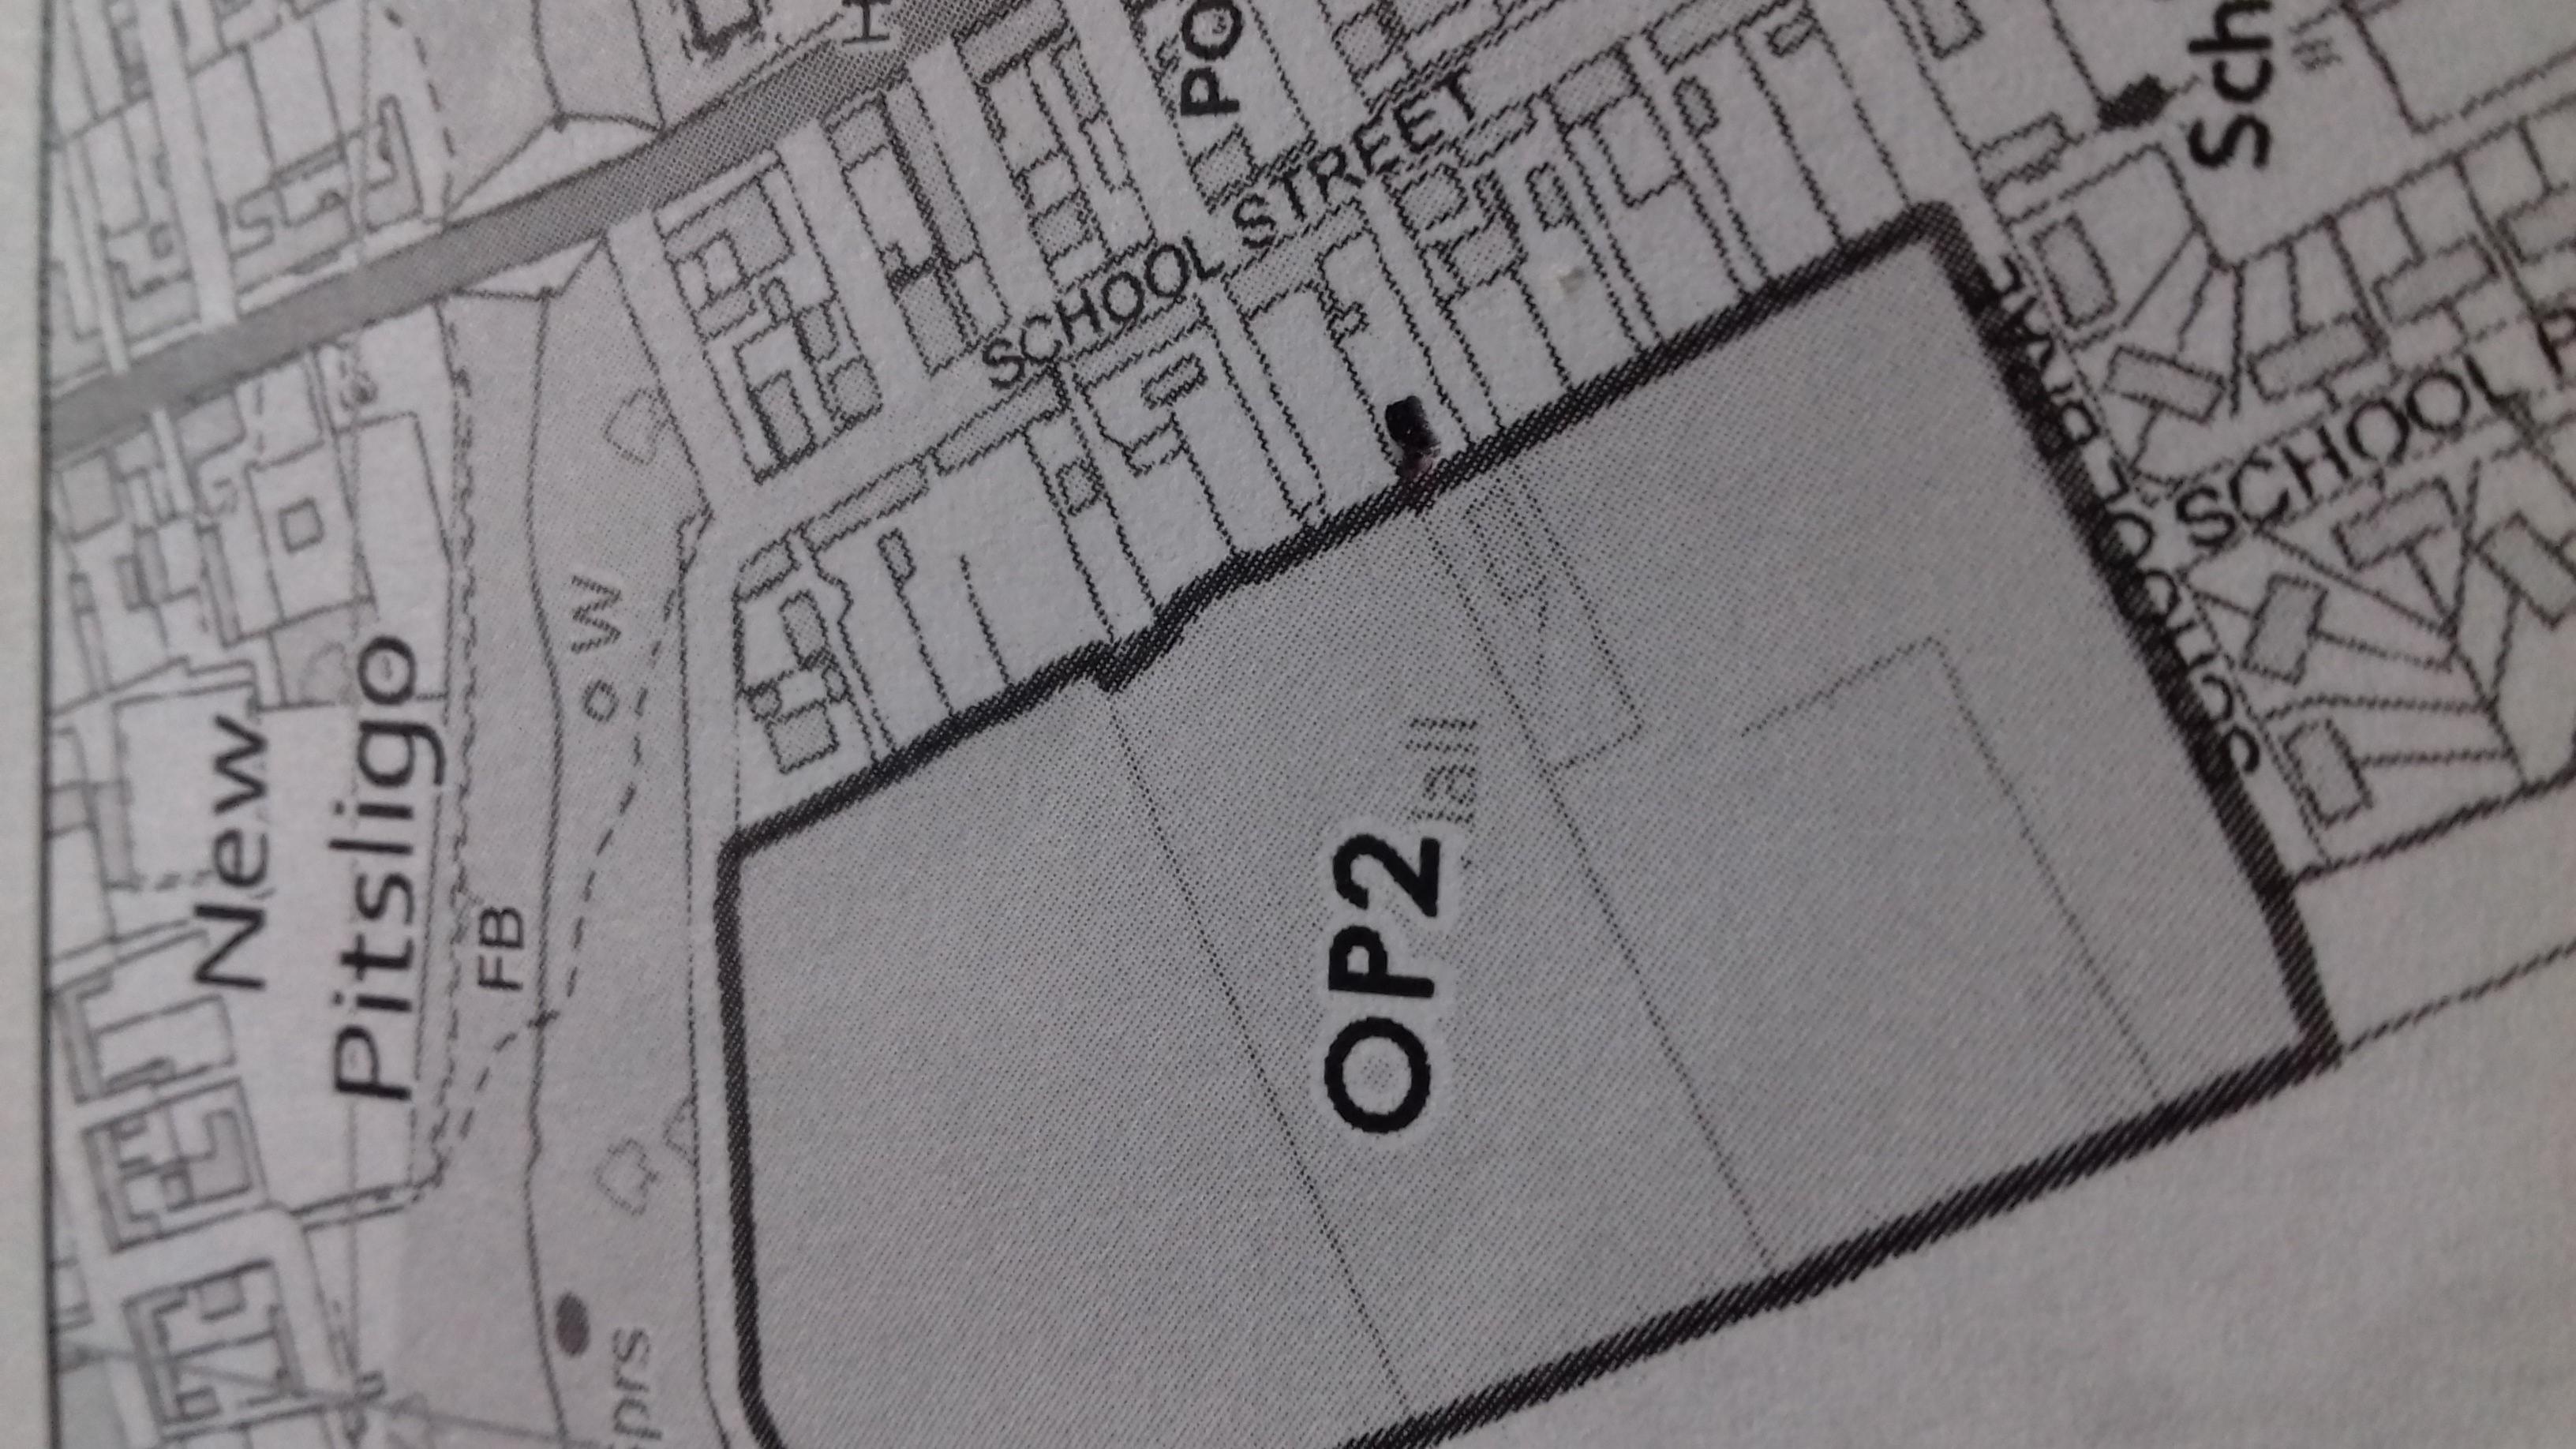

I have lived at 7 School Street for the past 15 years, for the past 10 years there has been a large double garage built which is not showing on the plan. There are 3 parties that use the lane, myself, my neighbour and the free masons to get to the lodge. The garage is situated at the top of my garden infront of the lodge. Please see attachments.