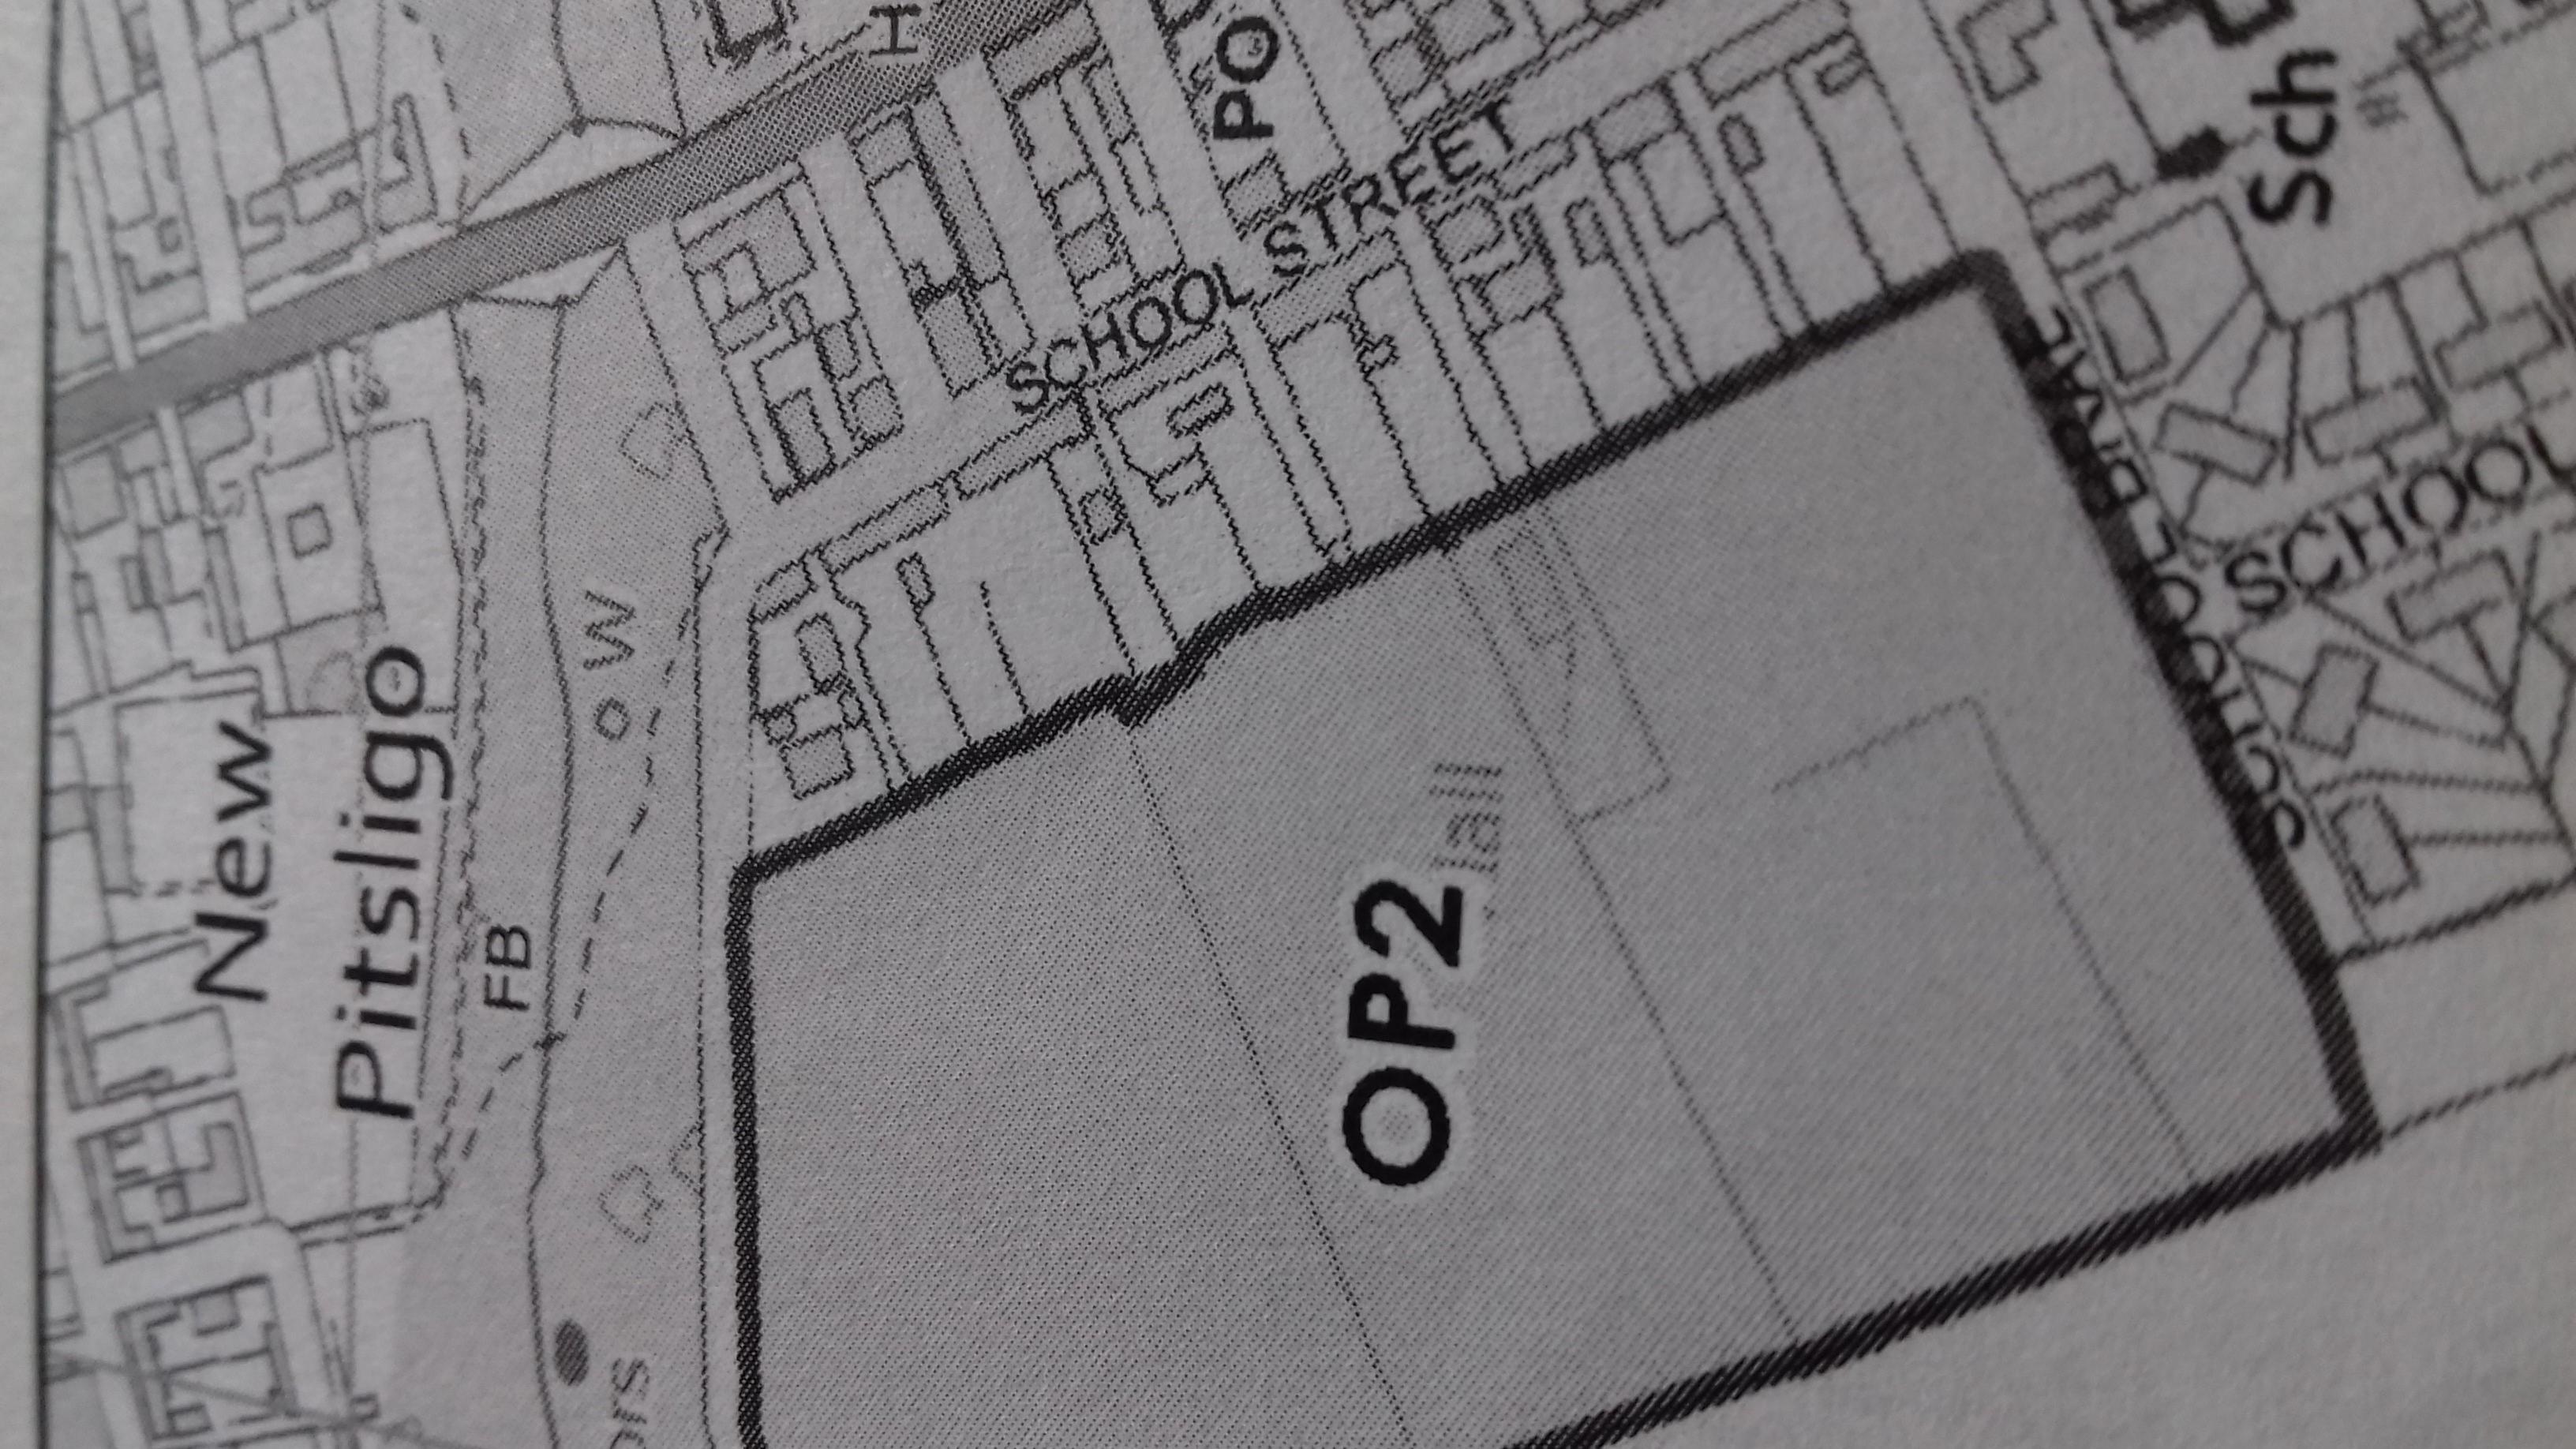

From: To:

**Subject:** Your Ref:- LDP2021 NN / Site OP2, New Pitsligo.

**Date:** 05 July 2020 12:19:11

Dear Sir / Madam,

Received your letter 26th May, 2020 for development of 90 houses.

Looking at your plan for this area, I would like to inform you that the plan you are working to is an old plan one.

I have lived at 7 School Street for the past 15 years, for the past 10 years there has been a large double garage built which is not showing on the plan. There are 3 parties that use the lane, myself, my neighbour and the free masons to get to the lodge. The garage is situated at the top of my garden infront of the lodge. Please see attachments.