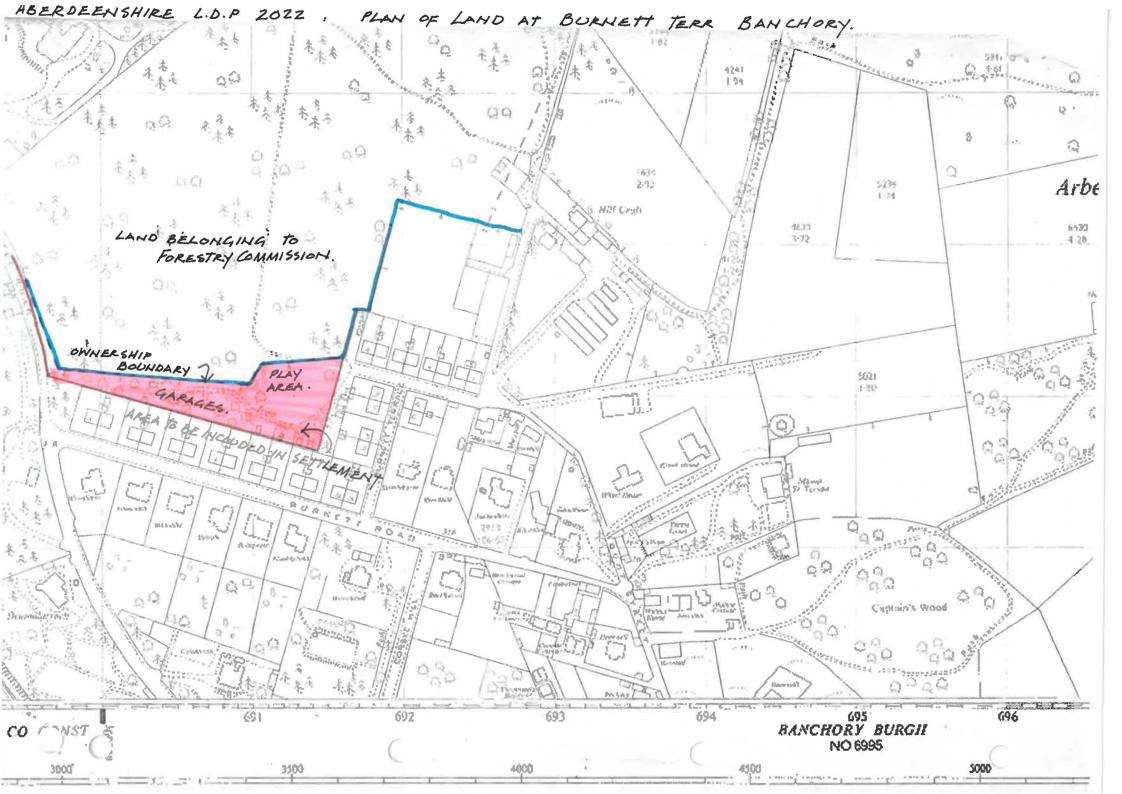

#### INTRODUCTION

This Objection relates to the boundary of the settlement envelope for Banchory, as drawn on Proposals Map 1 for Banchory. The area involved lies to the west of Burnett Terrace, as shown located on the attached plan.

The attached plan shows in blue the boundary between the woodland owned by Forestry Commission Scotland (FCS), and the residential land owned by the Leys Estate. To the north of the blue line is plantation woodland, while to the south the land is developed. Within the southern area are a series of garages built in association with the houses on Burnett Terrace and Burnett Road, along with a children's play area, which is maintained by Aberdeenshire Council.

Because of the small scale of the plan it is not quite clear, but it looks as though the western part of the area of garaging is within the settlement envelope, and is covered by the designation P2 as 'protected woodland'. The eastern area of garaging appears to be 'white land'. The children's play area is said to be woodland, and is covered by the P2 designation, but within the 'countryside' rather than the settlement envelope.

#### **OBJECTION**

There is no clear reason why some of the garages are covered by the P2 designation, while others are classed as 'white land'. Equally, it is not understood why the children's play area associated with the houses is classed as woodland and excluded from the settlement envelope.

A more logical and defensible settlement boundary would be the ownership boundary – between the woodland owned by FCS and the Leys Estate land. It is submitted that all the land to the south of the blue line should be re-allocated as 'white land' within the settlement envelope. While only the FCS woodland to the north should be protected by the P2 designation and a 'countryside' allocation.