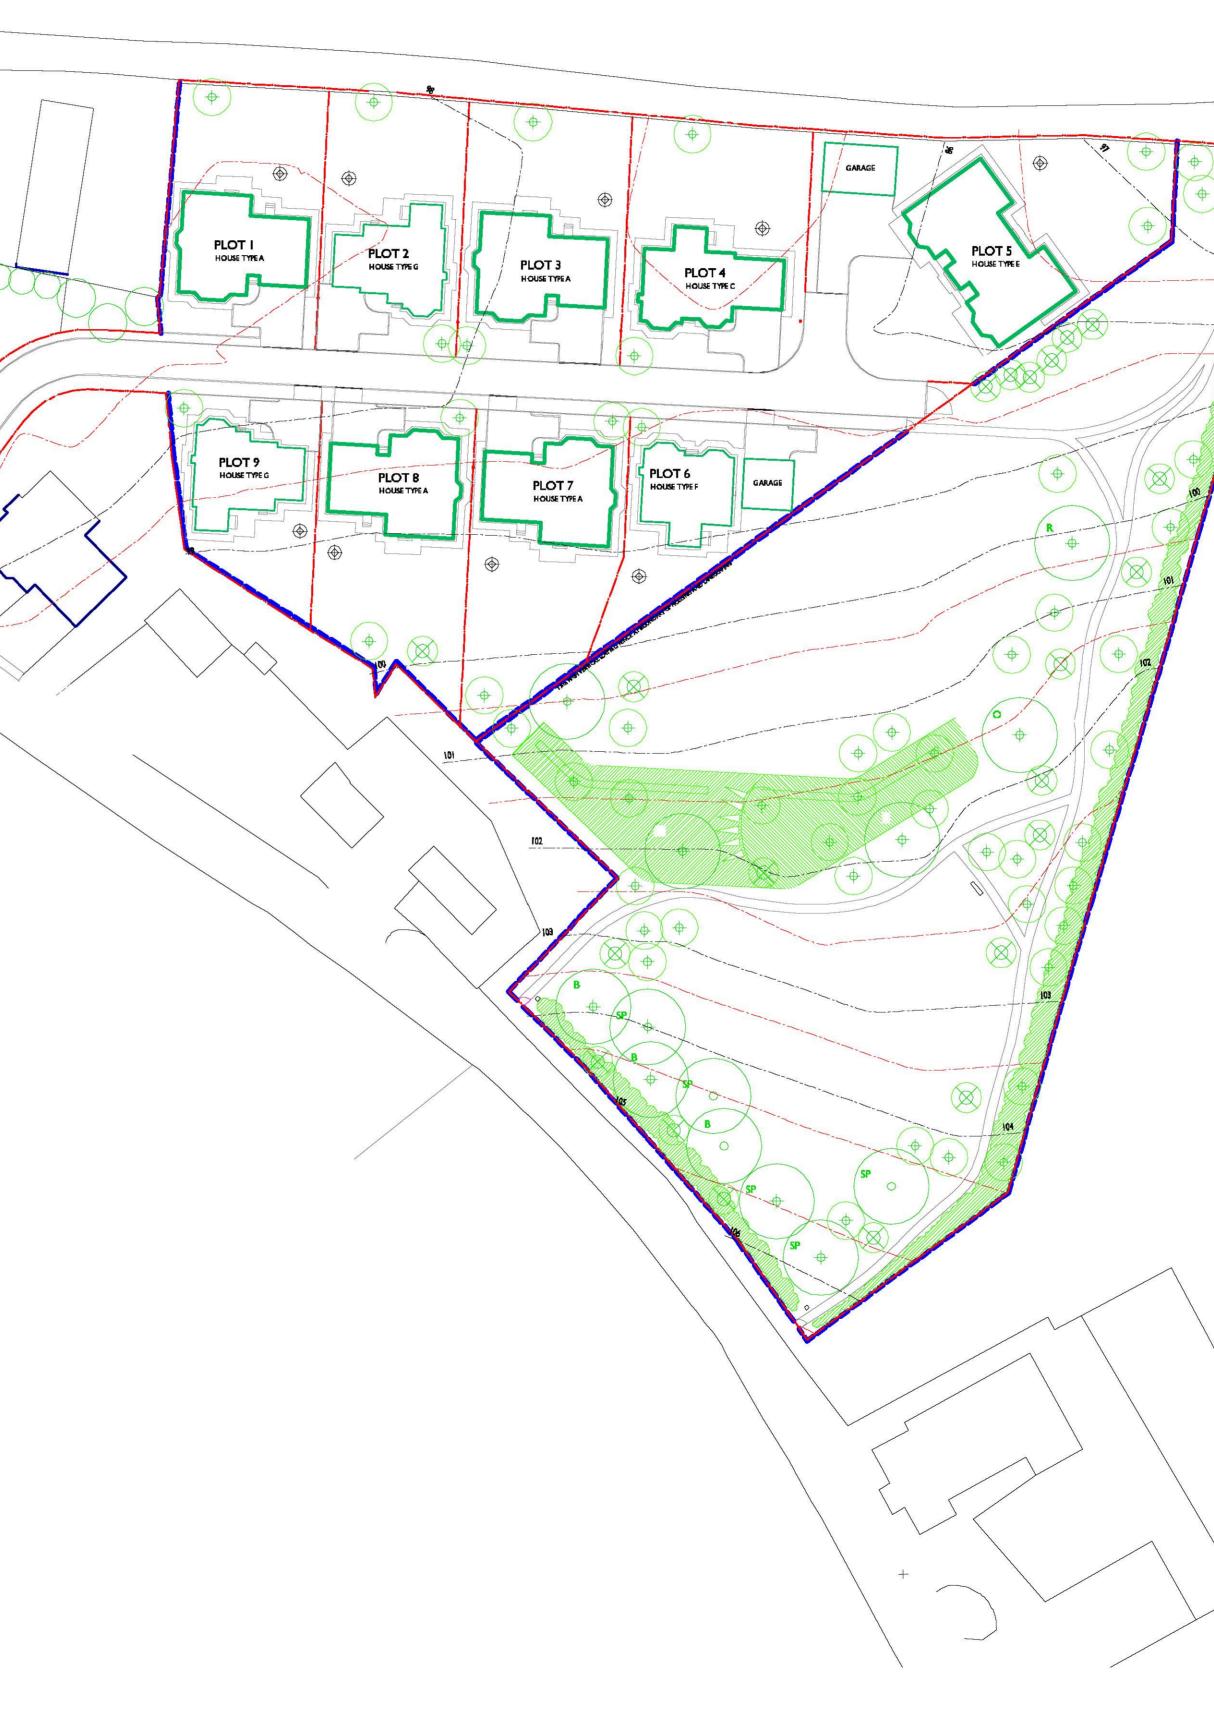

The original development had a buffer zone as per the attached document ref. NMV site layout 6880060, which clearly separated the Hall and the housing. This was to establish a sensible boundary of trees and plantings which would hopefully provide a barrier to noise from activities at the Hall, and also an amenity and wildlife corridor. Unfortunately the developer has not adhered to this plan.

REV A - LAYOUT AMENDMENTS - SD - JAN 2014

COLIN THOMPSON CHARTERED ARCHITECT

Project HOUSING DEVELOPMENT-PHASE2 ROADSIDE OF CORSINDAE MIDMAR ABERDEENSHIRE FOR: CALLAN HOMES LTD Drawing BW - SITE LOCATION PLAN Scale 1:200 Date DEC 2013