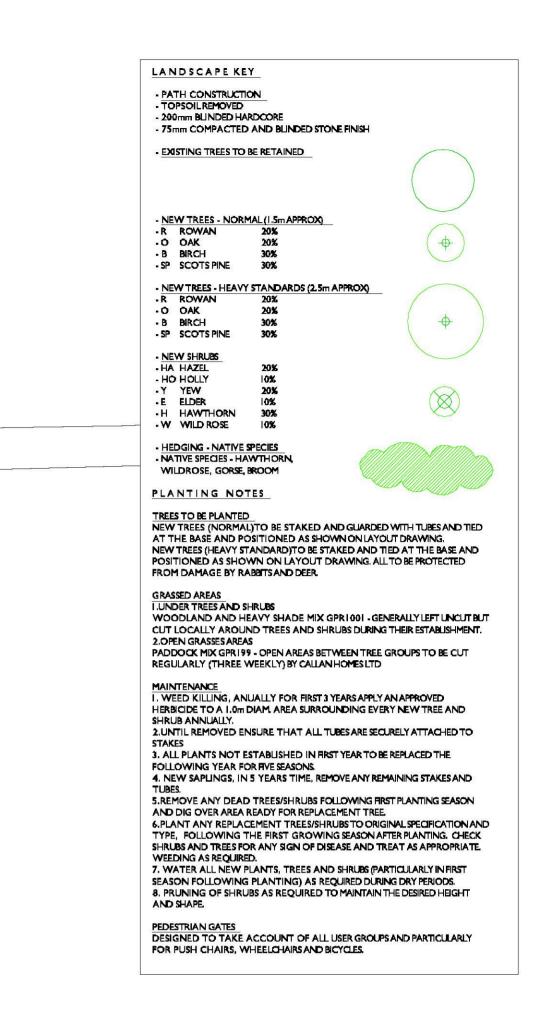

The original development had a buffer zone as per the attached document ref. NMV site layout 6880060, which clearly separated the Hall and the housing. This was to establish a sensible boundary of trees and plantings which would hopefully provide a barrier to noise from activities at the Hall, and also an amenity and wildlife corridor. Unfortunately the developer has not adhered to this plan.