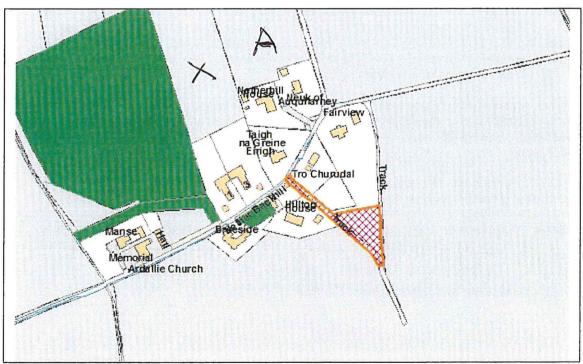

Subject: Site OP1 Ardallie

Good morning. My client made a representation to have his land included in the forthcoming Local Plan. We note that the adjoining land has been included (marked A on the attached plan) but our client's ground marked with an X has been excluded. My client is happy to link his land to that of the "A" to create a larger opportunity site if this helps rather than a stand alone site.